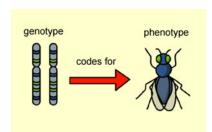

#### Phenotype -

the way an organism looks or behaves as a result of inherited traits; Example: brown or blue eyes

#### Genotype -

using letters, the allele combinations or genes representing a phenotype; Example: BB, Bb or bb

NOTE: If looking at the phenotype, if the first letter is capital, you cannot say what the second allele is.
The only chance of figuring out the second allele is if you can see BOTH parents' phenotypes.