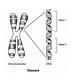

#### Genotype -

using letters, the allele combinations or genes representing a phenotype; Example: BB, Bb or bb

NOTE: If looking at the phenotype, if the first letter is capital, you cannot say what the second allele is.
The only chance of figuring out the second allele is if you can see BOTH parents' phenotypes.

## Locus (loci, plural) -

a specific, fixed position on a chromosome where a particular gene or genetic marker is located